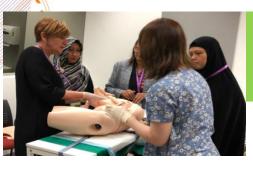

experienced team of obstetricians actively involved in the instruction of obstetric emergencies and simulation. The workshop covers the management of a range of obstetrics emergency situations likely to be encountered by medical teams in the emergency department setting. The one-day course consists of interactive drills, lectures and workshops that provide 'hands-on' experience of practical skills, team working and decision-making in simulated obstetrics emergency situations including shoulder dystocia, major obstetric haemorrhage, maternal collapse and hypertensive emergencies.

### PROGRAMME OUTLINE

Lecture & Skills Hands-on Practice on:

- Resuscitation of the pregnant woman
- The normal delivery & preterm labour
- Breech delivery
- Major Obstetric Haemorrhage
- Hypertensive emergencies in pregnancy
- Shoulder dystocia
- Eclamptic seizure
- **Neonatal Resuscitation**